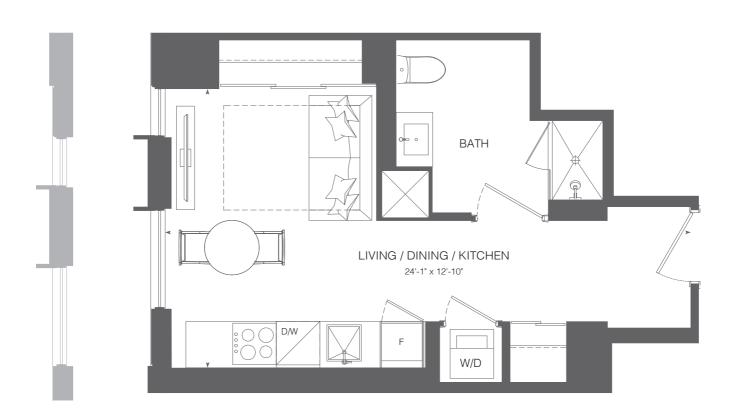

## KIPLING363

Studio / 1 Bathroom Interior 363 SF



## Levels 15-29 Levels 6-12, 30-PH



All prices, figures, sizes, specifications and information are subject to change without notice. E. & O.E. All areas and stated dimensions are approximate. Actual usable floor space, living area and square footage may vary from stated floor area. All illustrations are artist's concept only. Actual unit and/or balcony and/or terrace and/or patio may be a reverse mirror image of the plan presented. Exterior building elements may be visible from within unit, including but not limited to frit patterning, mullion/metal panel placements, or other visual treatments. Balconies and/or tarces and/or pation and/or gardens. Units may include builtheads and/or angled columns. The purchase price does not include any furniture. © 2023 CentreCourt Developments. All