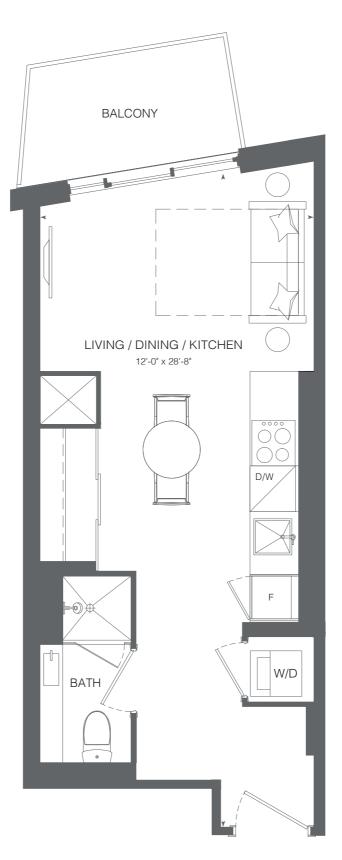

Studio / 1 Bathroom Interior 363 SF

## KIPLING STATION CONDOS

Levels 52-PH

All prices, figures, sizes, specifications and information are subject to change without notice. E. & O.E. All areas and stated dimensions are approximate. Actual usable floor space, living area and square footage may vary from stated floor area. All illustrations are artist's concept only. Actual unit and/or balcony and/or terrace and/or patio may be a reverse mirror image of the plan presented. Exterior building elements may be visible from within unit, including but not limited to fit patterning, multion/metal panel plancements, or other visual treatments. Balconies and/or terraces and/or patios may include builkheads and/or angled columns. The purchase price does not include any furniture. @ 2023 CentreCourt Developments. All rights reserved.