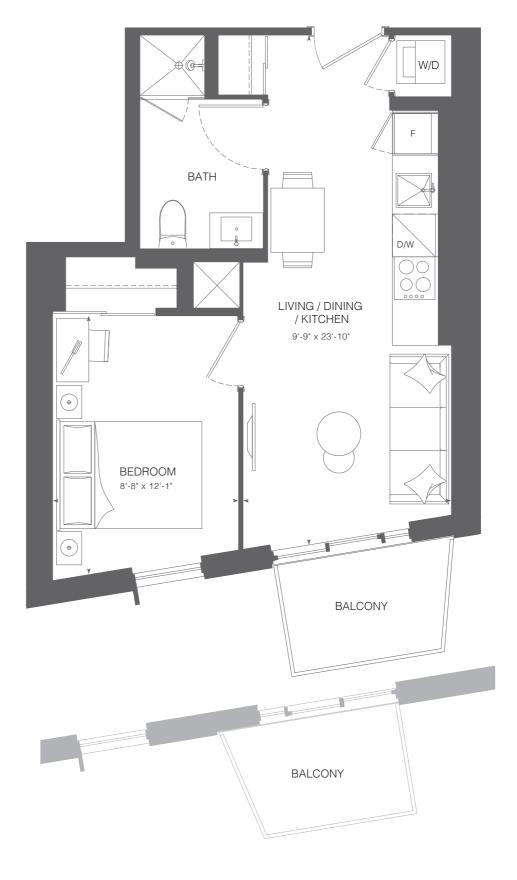

## KIPLING467

1 Bedroom / 1 Bathroom Interior 467 SF

All prices, figures, sizes, specifications and information are subject to change without notice. E. & O.E. All areas and stated dimensions are approximate. Actual usable floor space, living area and square footage may vary from stated floor area. All illustrations are artist's concept only. Actual unit and/or balcony and/or terrace and/or patio may be a reverse mirror image of the plan presented. Exterior building elements may be visible from within unit, including but not limited to frit patterning, mullion/metal panel placements, or other visual treatments. Balconies and/or races and/or patios may include planters and/or treas and/or gardens. Units may include builkheads and/or angled columns. The purchase price does not include any furniture. © 2023 CentreCourt Developments. All rights reserved.