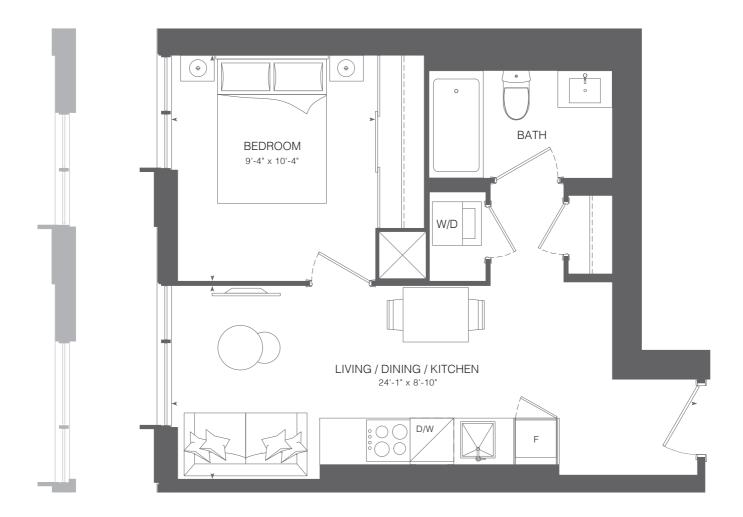

## KIPLING480

1 Bedroom / 1 Bathroom Interior 480 SF

## Levels 15-29 Levels 6-12, 30-PH

All prices, figures, sizes, specifications and information are subject to change without notice. E. & O.E. All areas and stated dimensions are approximate. Actual usable floor space, living area and square footage may vary from stated floor area. All illustrations are artist's concept only. Actual unit and/or balcony and/or terrace and/or patio may be a reverse mirror image of the plan presented. Exterior building elements may be visible from within unit, including but not limited to frit patterning, mullion/metal panel placements, or other visual treatments. Balconies and/or races and/or patios may include planters and/or treas and/or gardens. Units may include builkheads and/or angled columns. The purchase price does not include any furniture. © 2023 CentreCourt Developments. All rights reserved.