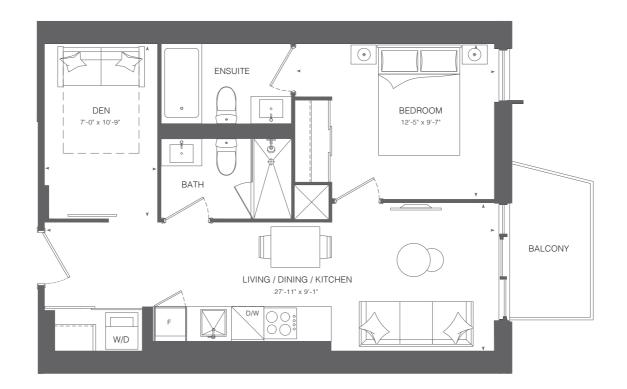

1 Bedroom + Den / 2 Bathrooms Interior 597 SF

All prices, figures, sizes, specifications and information are subject to change without notice. E. & O.E. All areas and stated dimensions are approximate. Actual usable floor space, living area and square footage may vary from stated floor area. All illustrations are artist's concept only. Actual unit and/or balcony and/or terrace and/or patio may be a reverse mirror image of the plan presented. Exterior building elements may be visible from within unit, including but not limited to fit patterning, multion/metal panel placements, or other visual treatments. Balconies and/or terraces and/or patios may include bulkheads and/or angled columns. The purchase price does not include any furniture. © 2023 CentreCourt Developments. All rights reserved.