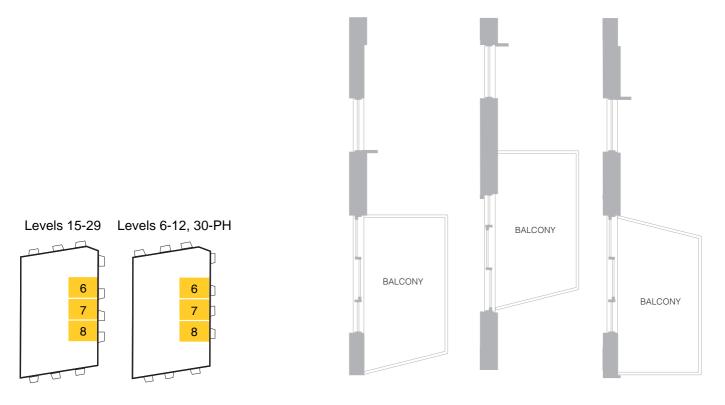

1 Bedroom + Den / 2 Bathrooms Interior 597 SF

All prices, figures, sizes, specifications and information are subject to change without notice. E. & O.E. All areas and stated dimensions are approximate. Actual usable floor space, living area and square footage may vary from stated floor area. All illustrations are artist's concept only. Actual unit and/or balcony and/or terrace and/or patio may be a reverse mirror image of the plan presented. Exterior building elements may be visible from within unit, including but not limited to fit patterning, multion/metal panel placements, or other visual treatments. Balconies and/or terraces and/or patios may include bulkheads and/or angled columns. The purchase price does not include any furniture. © 2023 CentreCourt Developments. All rights reserved.