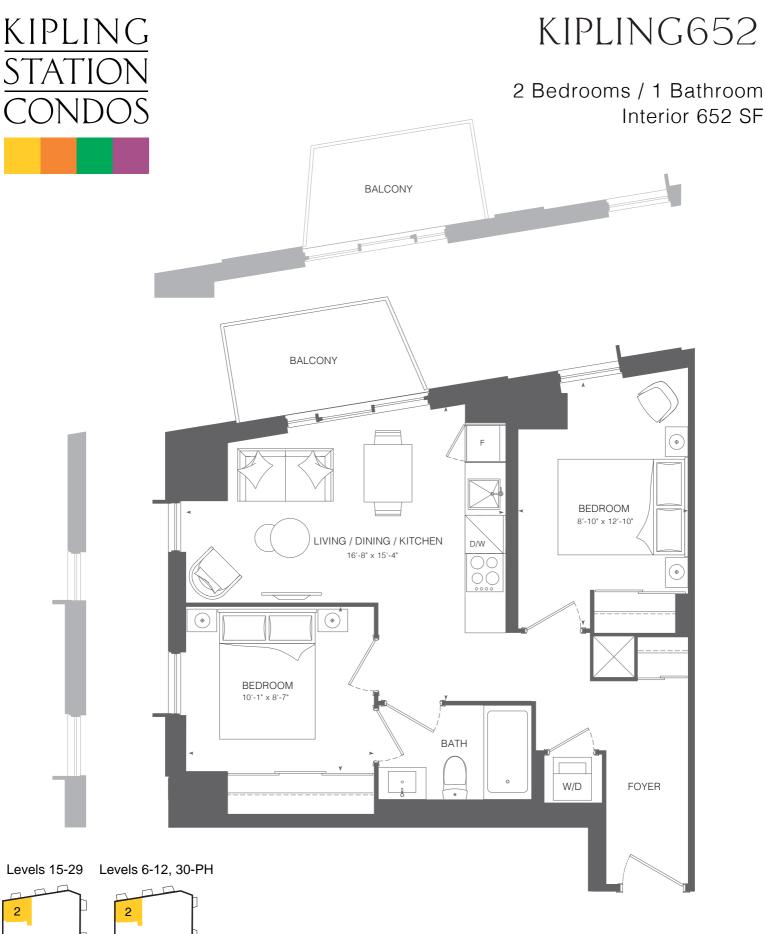

2



All prices, figures, sizes, specifications and information are subject to change without notice. E. & O.E. All areas and stated dimensions are approximate. Actual usable floor space, living area and square footage may vary from stated floor area. All illustrations are artist's concept only, Actual unit and/or balcony and/or terrace and/or patio may be a reverse mirror image of the plan presented. Exterior building elements may be visible from within unit, including but not limited to fit patterning, mullion/metal panel placements, or other visual treatments. Balconies and/or terraces and/or patios may include planters and/or terraces and/or patios and/or terraces and/or patios may include planters and/or terraces and/or patios may include builtheads and/or angled columns. The purcha