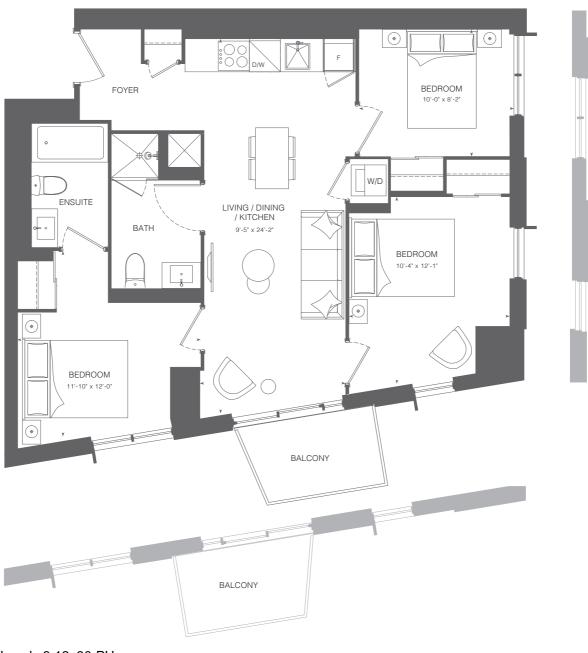

## KIPLING858

3 Bedrooms / 2 Bathrooms Interior 858 SF

All prices, figures, sizes, specifications and information are subject to change without notice. E. & O.E. All areas and stated dimensions are approximate. Actual usable floor space, living area and square footage may vary from stated floor area. All illustrations are artist's concept only. Actual unit and/or balcony and/or terrace and/or patio may be a reverse mirror image of the plan presented. Exterior building elements may be visible from within unit, including but not limited to frit patterning, mullion/metal panel placements, or other visual treatments. Balconies and/or races and/or patios may include planters and/or treas and/or gardens. Units may include builkheads and/or angled columns. The purchase price does not include any furniture. © 2023 CentreCourt Developments. All rights reserved.